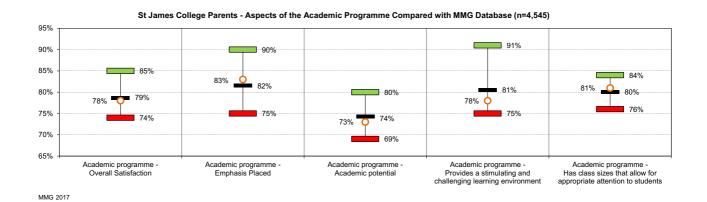

MMG Education provides detailed benchmarking reports across 120 areas of operation.

The chart below provides an example of benchmarking 'Overall Satisfaction' for St James College\*.

The chart below provides another example of benchmarking elements of the school's 'Academic Program'.

\*St James College is a fictional school used by MMG Education to show examples of services.