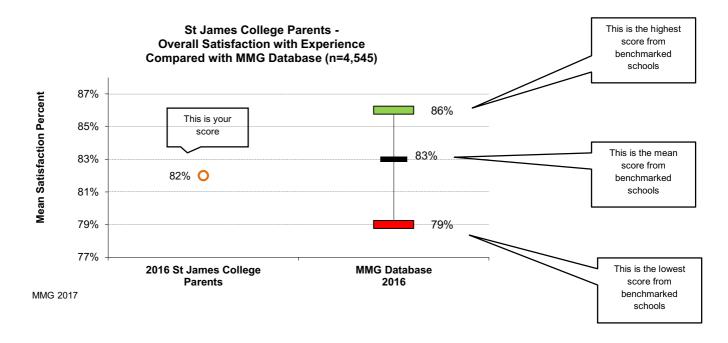

MMG Education provides detailed benchmarking reports across 120 areas of operation.

The chart below provides an example of benchmarking 'Overall Satisfaction' for St James College\*.

The chart below provides another example of benchmarking elements of the school's 'Academic Program'.

\*St James College is a fictional school used by MMG Education to show examples of services.